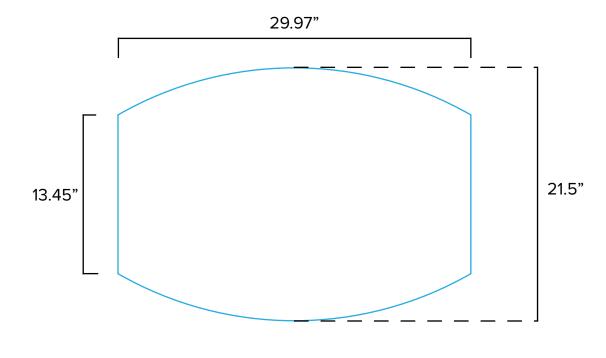

## Graphic Template Portable Counter – Vinyl Graphic

Countertop

Image Area 29.97" W x 21.5" H

Vinyl Graphic

NOTE: All Raster Art (jpg, tiff,psd, png, etc.) must be at least 100 dpi at print size.

Standard kits are often customized. Please check with Customer Service to ensure that this template matches your specific job.