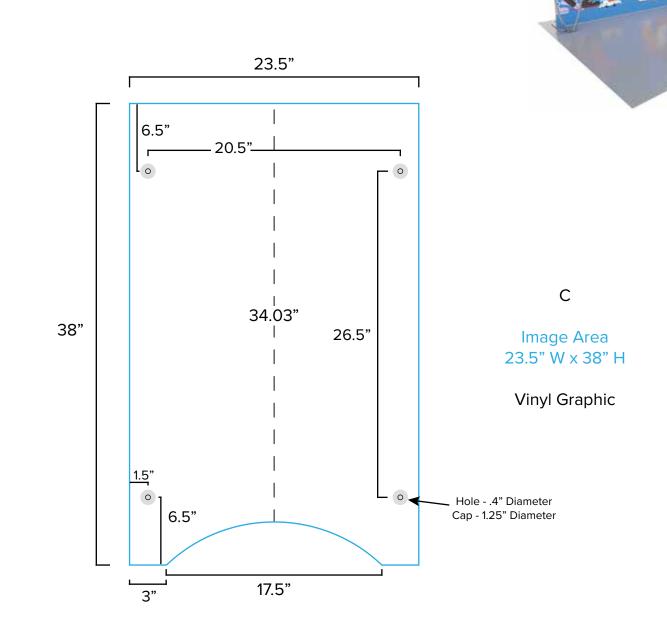

Page 1 9.2021

SYMPHONY

Graphic Template

Backwall Workstation Countertop – Vinyl Graphics

Graphics NOT included in base price. Please request pricing.

NOTE: All Raster Art (jpg, tiff,psd, png, etc.) must be at least 100 dpi at print size.

Standard kits are often customized. Please check with Customer Service to ensure that this template matches your specific job.

Page 2 9.2021