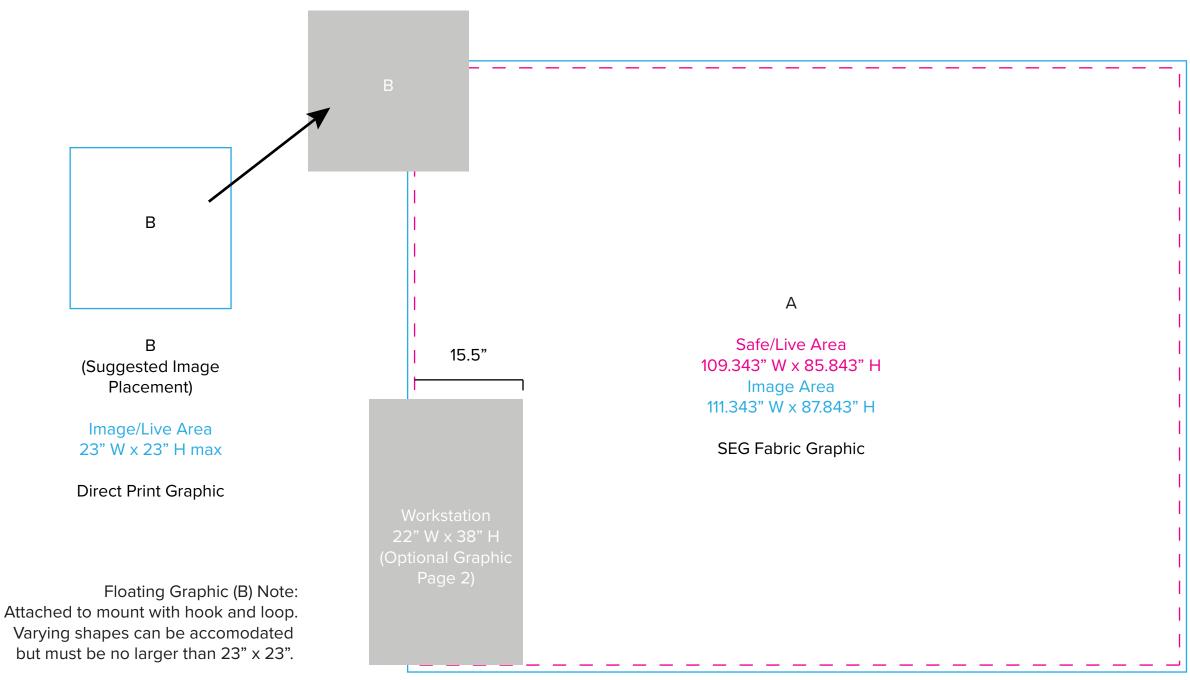

SYMPHONY

Graphic Template 10 x 10 Inline Exhibit Backwall with Flat, Rectangular Panel – SEG Fabric Graphic

NOTE: All Raster Art (jpg, tiff,psd, png, etc.) must be at least 100 dpi at print size.

Standard kits are often customized. Please check with Customer Service to ensure that this template matches your specific job.