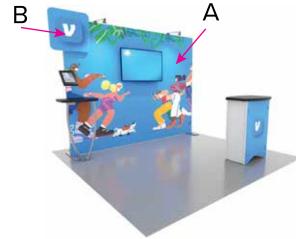

SYMPHONY

Graphic Template 10 x 10 Inline Exhibit Backwall with Flat, Rectangular Panel – SEG Fabric Graphic

NOTE: All Raster Art (jpg, tiff,psd, png, etc.) must be at least 100 dpi at print size.

Standard kits are often customized. Please check with Customer Service to ensure that this template matches your specific job.