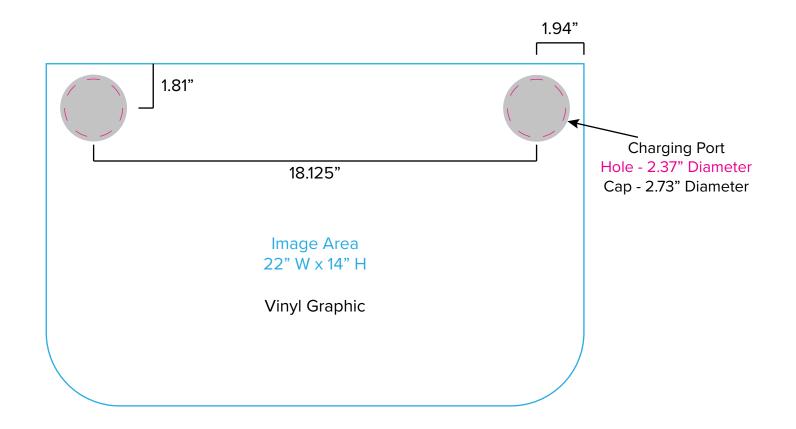

## Graphic Template Portable Counter – Vinyl Graphic

Countertop

Image Area 29.97" W x 21.5" H

Vinyl Graphic

NOTE: All Raster Art (jpg, tiff,psd, png, etc.) must be at least 100 dpi at print size.

Standard kits are often customized. Please check with Customer Service to ensure that this template matches your specific job.